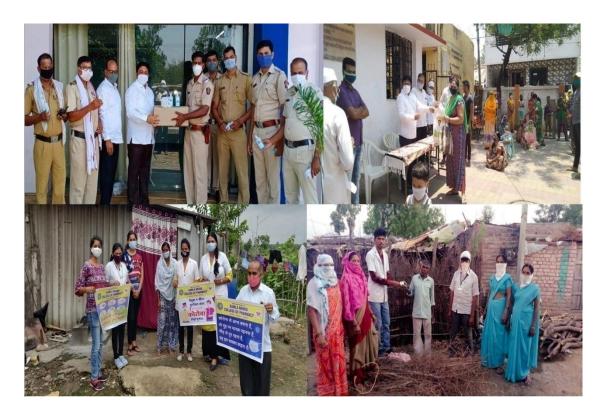

### Best Practice: - 1 "SOCIAL ACTIVITIES DURING COVID 19 OUTBREAK"

On 11 March, 2020 World Health Organization (WHO) officially declared the outbreak of the Covid 19 pandemic, second lockdown was proclaimed by the Indian Government on May 9, 2021 and Omicron virus outbreak in January to March 2022. It is vital to raise awareness and offer psychological support to the community due to the quick changes in safety regulations and the dissemination of misinformation.

As healthcare professionals, our college made the decision to play a significant part in raising public awareness of the pandemic and providing some essential tools, such face masks, hand sanitizers, and food for needy people.

List of activities carried out by college

| Distribution of food to needy peoples with hand of Adv. Abhijeet G. Wanjarri, Secretary, Amar Sewa Mandal, Nagpur. |  |  |
|--------------------------------------------------------------------------------------------------------------------|--|--|
| Secretary, Amar Sewa Mandal, Nagpur.                                                                               |  |  |
|                                                                                                                    |  |  |
| Distribution of face mask and hand sanitizers to front warriors                                                    |  |  |
| Educating peoples about the current pandemic through articles, posters                                             |  |  |
| Distribution of face mask, hand sanitizers and Vitamin C tablets to needy peoples                                  |  |  |
| Conducting corona vaccine awareness drive                                                                          |  |  |
| Callege or of Books (Books)                                                                                        |  |  |
| PRINCIPAL KAMLA NEHRU COLLEGE OF PHARMACI                                                                          |  |  |
|                                                                                                                    |  |  |

Glimpses of social activities during Covid 19 outbreak

PRINCIPAL
KAMLA NEHRU COLLEGE OF PHARMACI
BUTIBORI, NAGPUR-441108